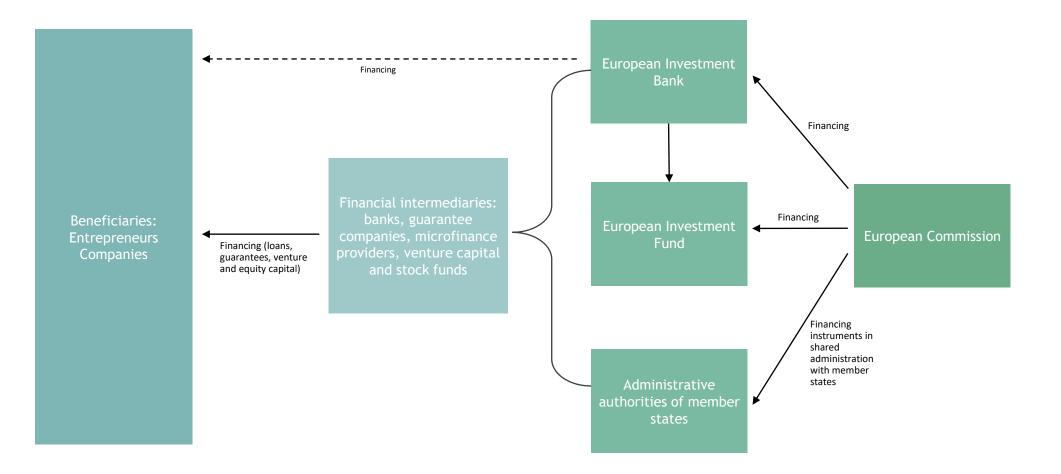

ERDF, ESF
 InvestEU
 EIB loans

# Importance of the Deal is shown by sacrifices in other budgets

Making the EU climate-neutral by 2050

- InvestEU and EIB will allocate money to Green Deal projects, the EIB will give loans to the public sector to finance e.g. heating, renovation
- Each euro spent from the JTF must be matched with money from ERDF and ESF

# How the green deal shapes a more sustainable future

#### The inner workings of the EU Green Deal



The Green Deal has a circular impact: Its objectives influence funding opportunities, which in turn influence EU law and financing, which help reach the deal's goals

111

# With the Green Deal come new laws and strategies

#### Overview of upcoming regulations





# How does EU financing work?

#### From commission to beneficiary