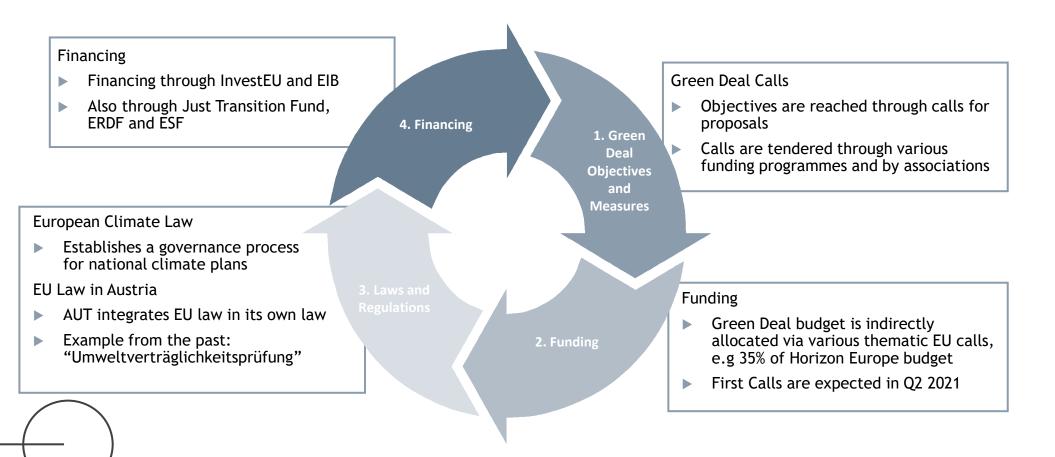

# How the green deal shapes a more sustainable future

#### The inner workings of the EU Green Deal

The Green Deal has a circular impact: Its objectives influence funding opportunities, which in turn influence EU law and financing, which help reach the deal's goals