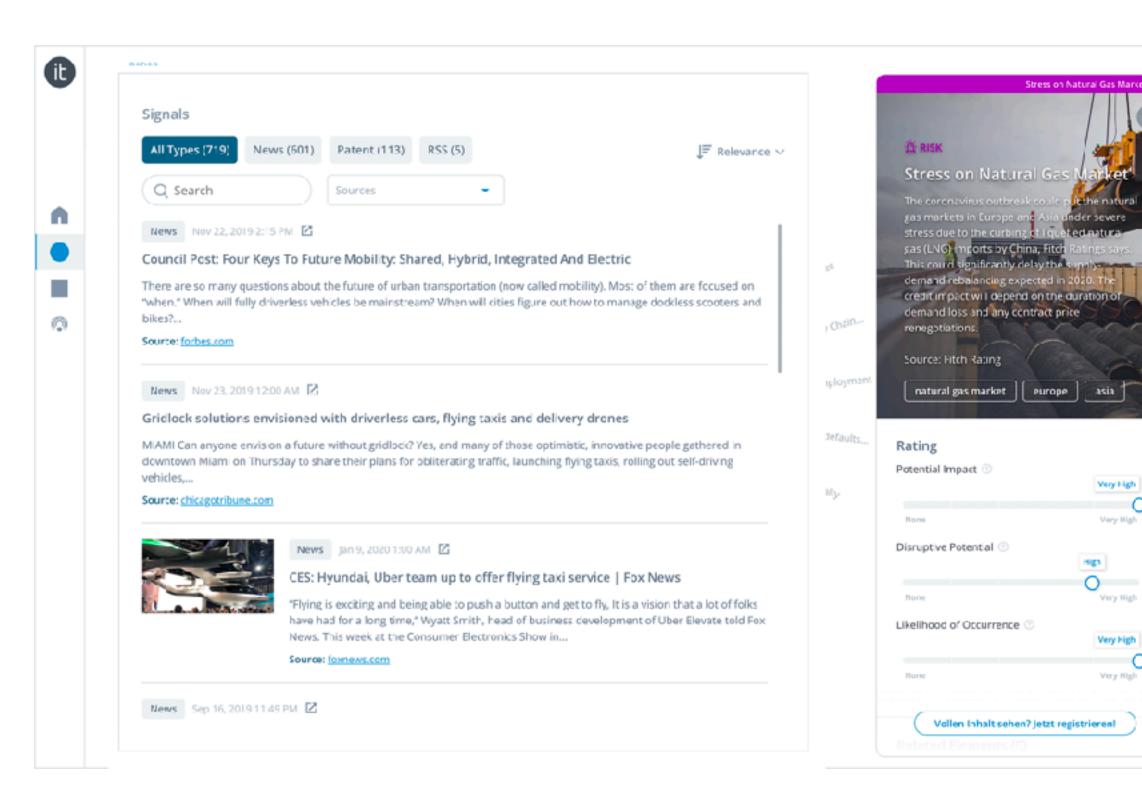

# When will a certain trend or technology become relevant for my organization?

### EXAMPLE.

### TRENDRADAR AND PLATFORM