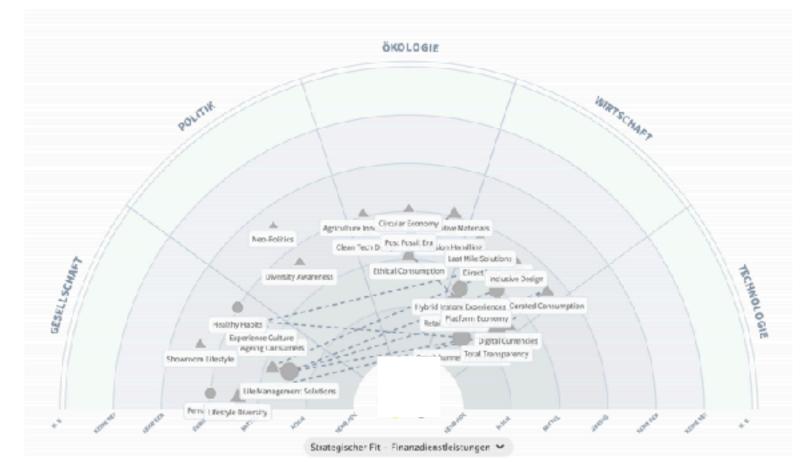

### EXAMPLE.

### TRENDRADAR AND PLATFORM

### Trend Radar (Makrotrends)

### **Strategic Fit**

### **Opportunity space**

### **Expected time of occurrence**

Now 🛦 Medium-term 🔳 Long-term

**Innovation Management** 