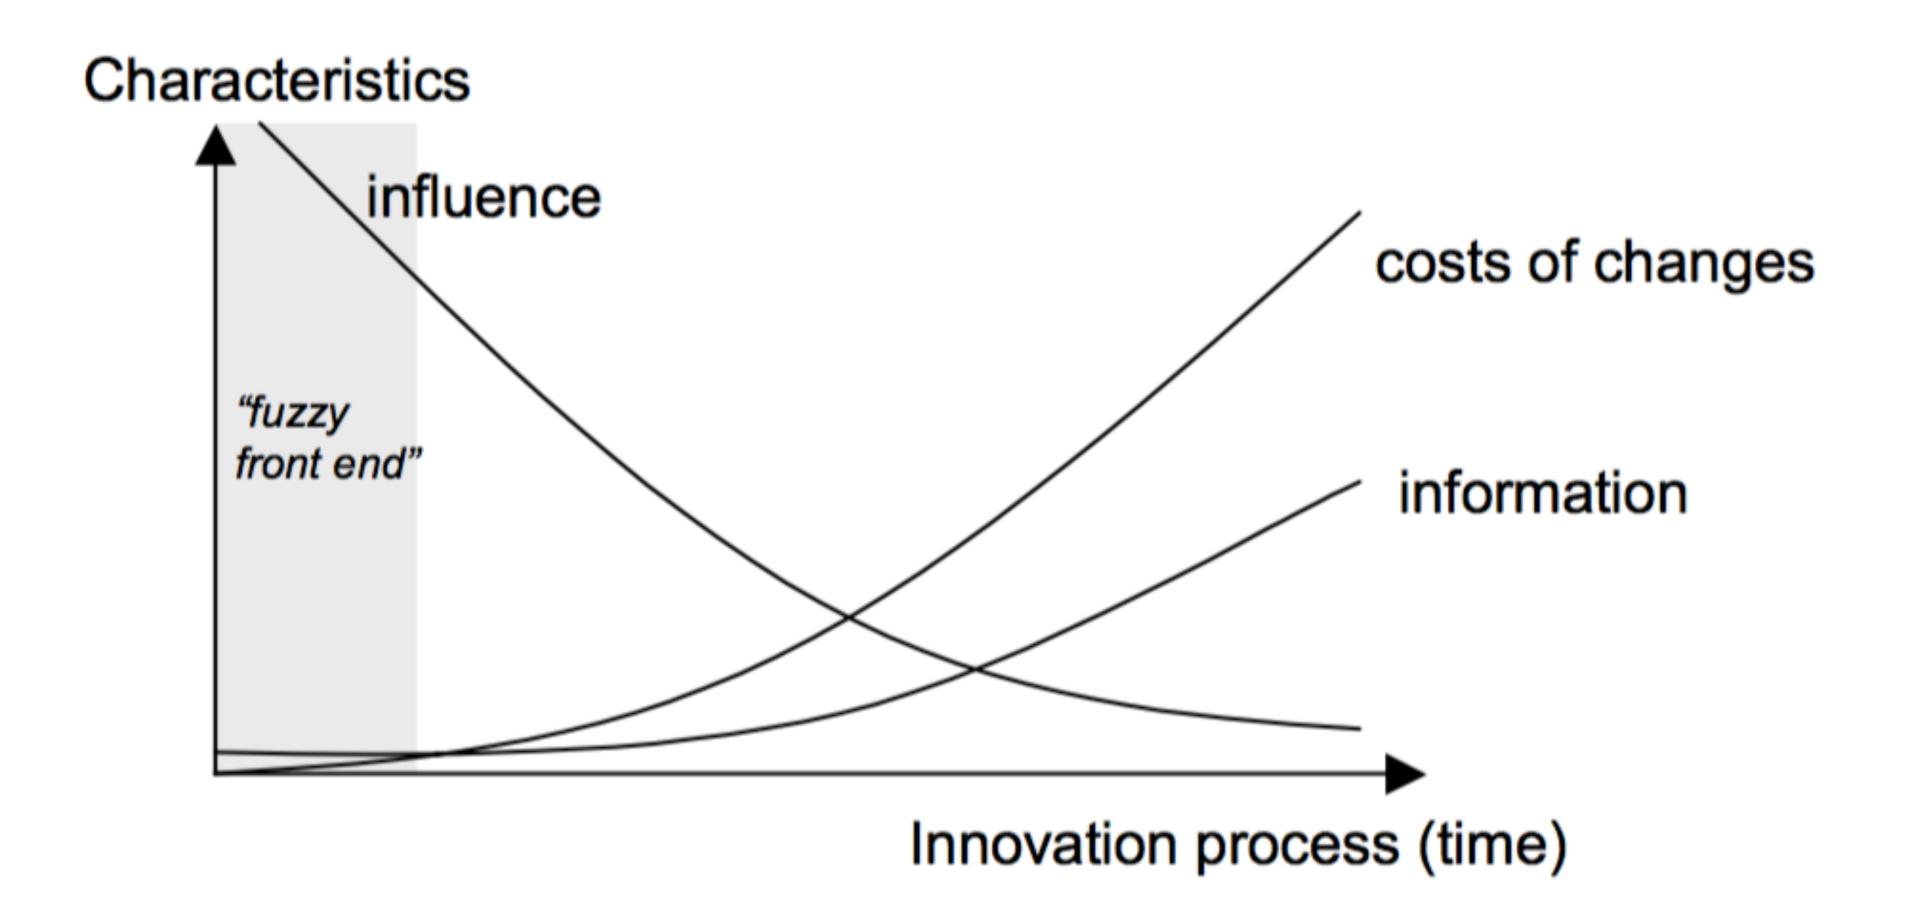

### FUZZY FRONT END.

Possibility of influencing the outcome, costs of a change and availability of information in the innovation process (von Hippel 1993)