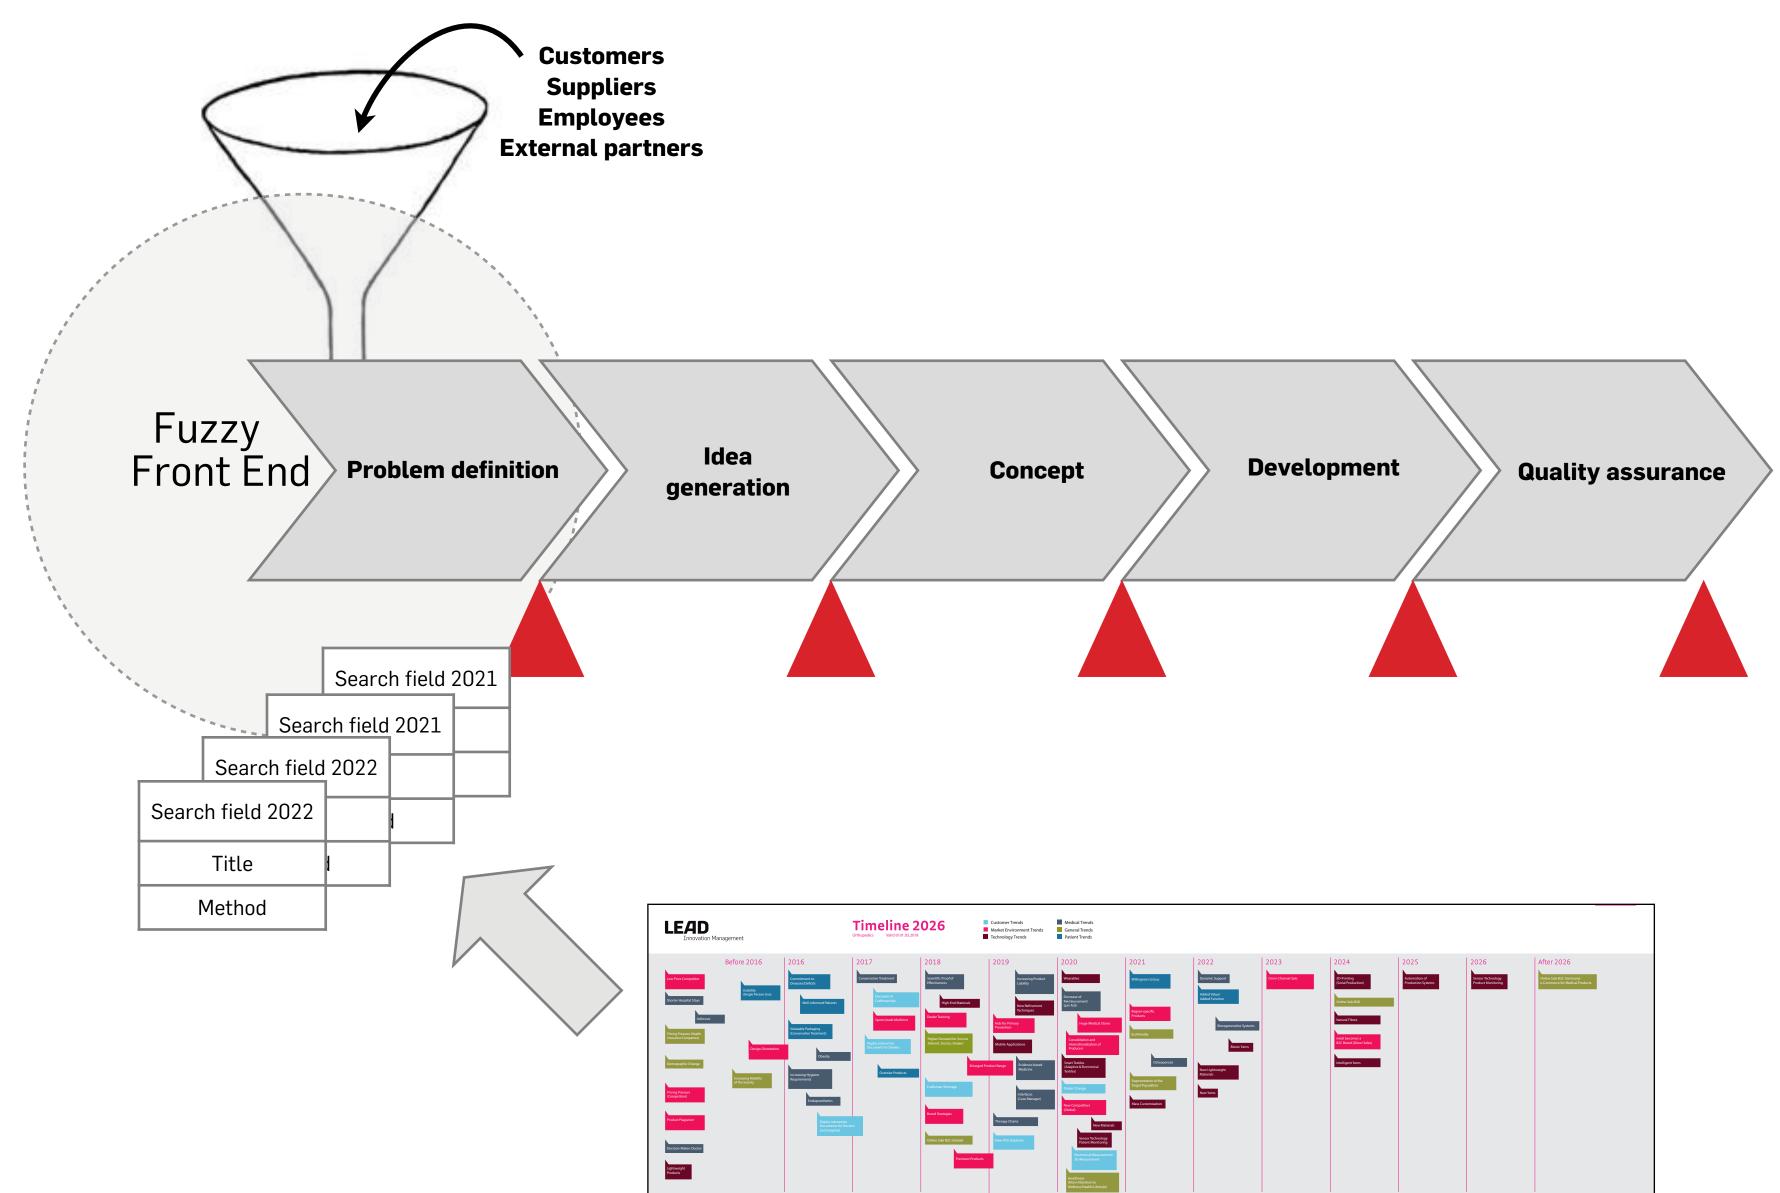

# Managing the fuzzy front end

### FUZZY FRONT END.

| What?       | Recognize & understand problems | Generate & develop ideas | Test concepts     |
|-------------|---------------------------------|--------------------------|-------------------|
| Deliverable | Trends, problems & needs        | Minimal Viable Products  | Business model    |
|             | known & defined                 | Pretotypes               | Market validation |

### FUZZY FRONT END.

Combination of operational strength and strategy

### Search field

= Task derived from trends to develop an innovation in a defined area

- Time horizon
- Type of innovation
- Degree of innovation
- Target group